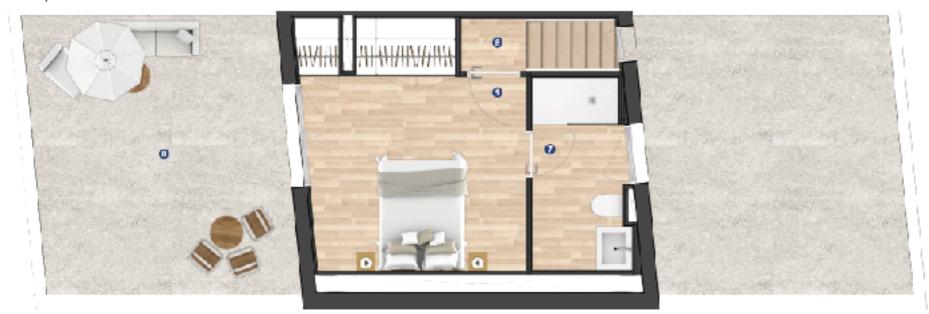

## Second Floor Layout

**APT 1** 

III OC A · Habitatge Segon 1ª

#### Planta ouporior

### SUPERFÍCIES ÚTILS

- ① Estar menjador cuina · 27.16 m²
- 🕢 Passadie 3,83 m4
- Barry 1 0.92 m<sup>2</sup>
- Safarəlg 4,76 m
- ⑤ Domillori 1 10,50 mē.
- (3 Darmiton 2 7,28 m²
- Barry 2 1,02 m²
   Excelle 6,72 m²
- Studi 12,02 m²

SUPERFICIE OTIL TOTAL - 75,75 m² SUPERFICIE CONSTRUIDA TOTAL - 98,78 m²

O Superficie útil terrat - 20.50 m²

Carrer de la Marina