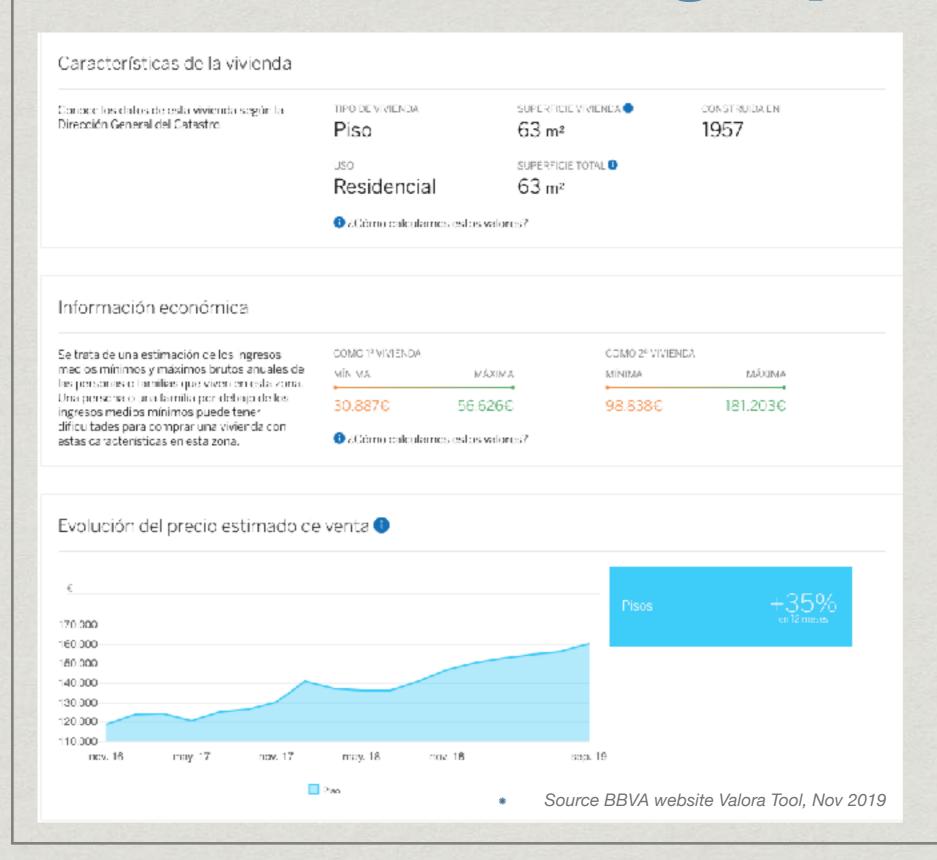

# Market Going up 15%\*

\* BBVA (Bilbao Biscaya Argentaria Bank) informs on their website tool "Valora", according to recent properties sold in this area of Premia de Mar, that prices has been increased on 35% over the last 12 months.

## 6% ROI on Property Rental

\* Source GoolZoom Website Rent Information, Nov 2019