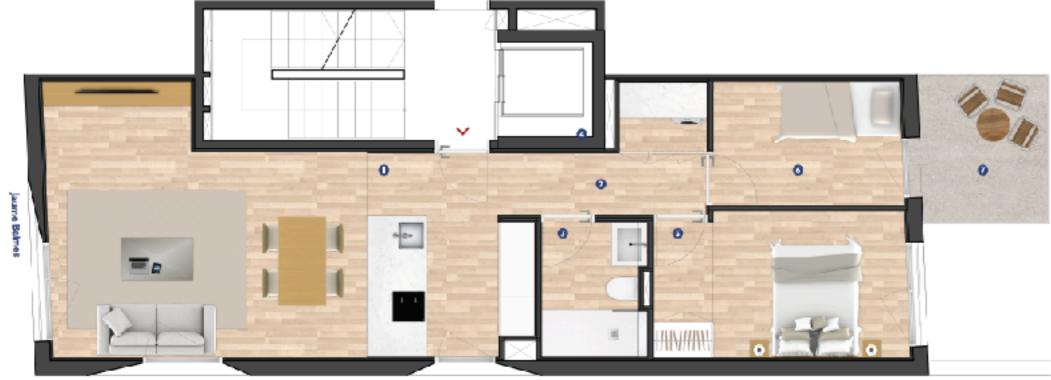

# First Floor Layout

APT 1

BLOC A · Habitatge Primer 1°

### SUPERFÍCIES ÚTILS

- ① Estar men ador cuina 50,0 / m²
- 👩 Passadis 0 00 m²
- 8 Bany s,va m²
- ③ Sabneig 1,72 m².
- Donnitori 1 · 10.00 m²
- Opennitori 2 6,68 ms

SUPERFICIE OTIL TOTAL + 65,22 mF

SUPERFICIE CONSTRUIDA TOTAL : 67,85 (16

Suportion Ltll pat - 6,80 m²

Carrer de la Marina.