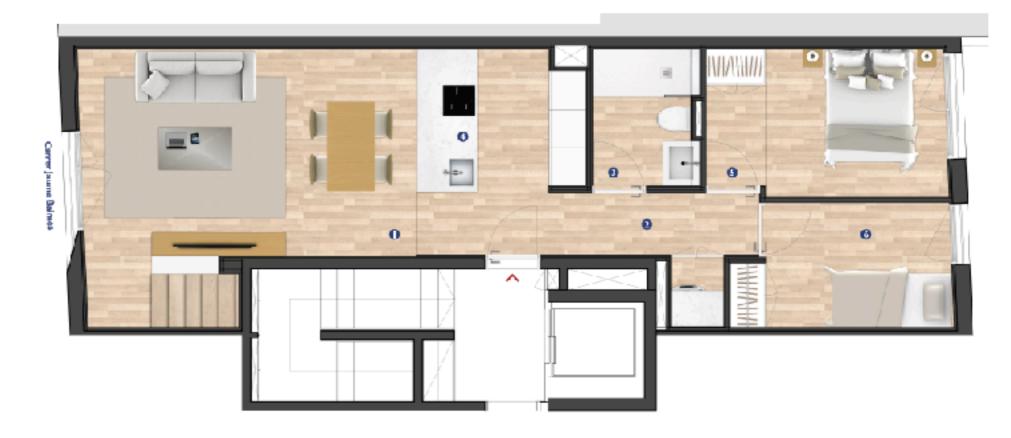

# Ground Floor Layout

BLOC A - Habitatge Barxos 16

#### SUPERFICIES ÚTILS:

① Ectar monador ouna - Es,o / m<sup>-</sup>

② Proceedis • 6 65 m²

83,3 - yang 📵

Safannig • 1,75 m².

⑤ Domitori 1 + 9,92 m².

O Domitori 2 - 11,14 m²

SUPERFICIE ÚTIL TOTAL - 88,58 m²

SUPERFICIE CONSTRUIDA TOTAL - 64,18 PM

Superficie Littl pati - 10.40 m²

Carrer de la Marina.