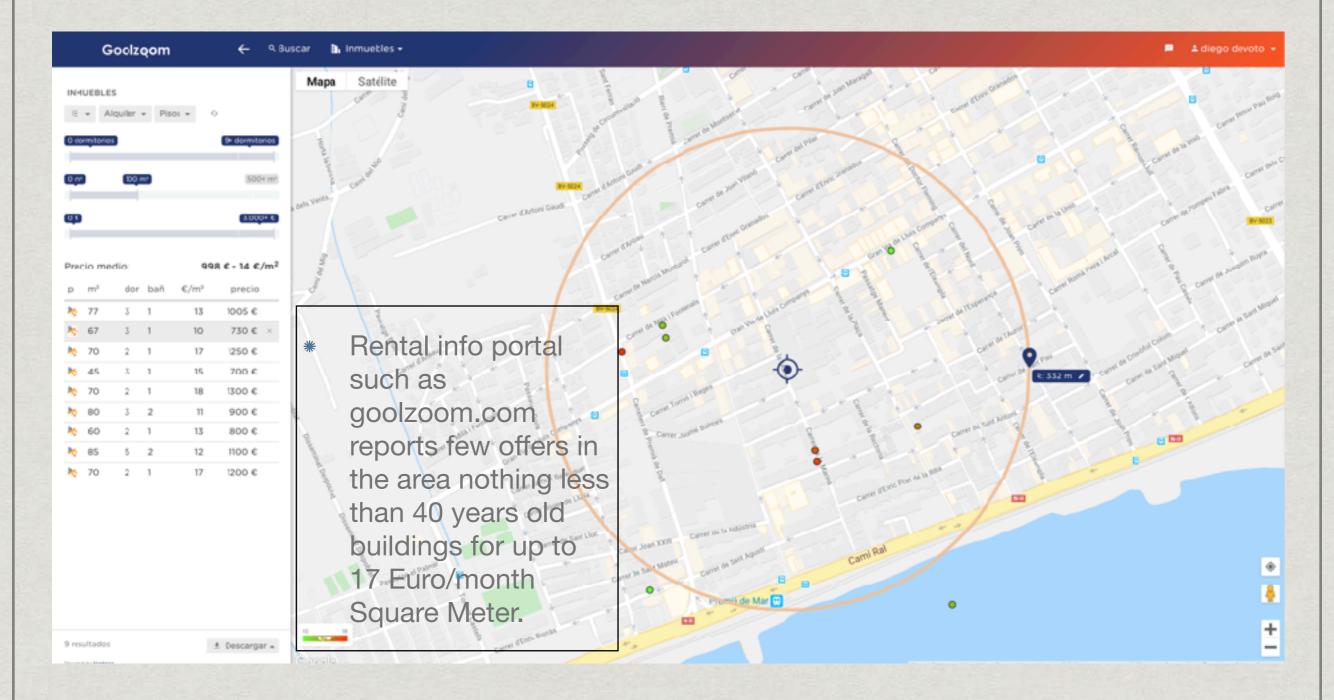

## 6% ROI on Property Rental

\* Source GoolZoom Website Rent Information, Nov 2019