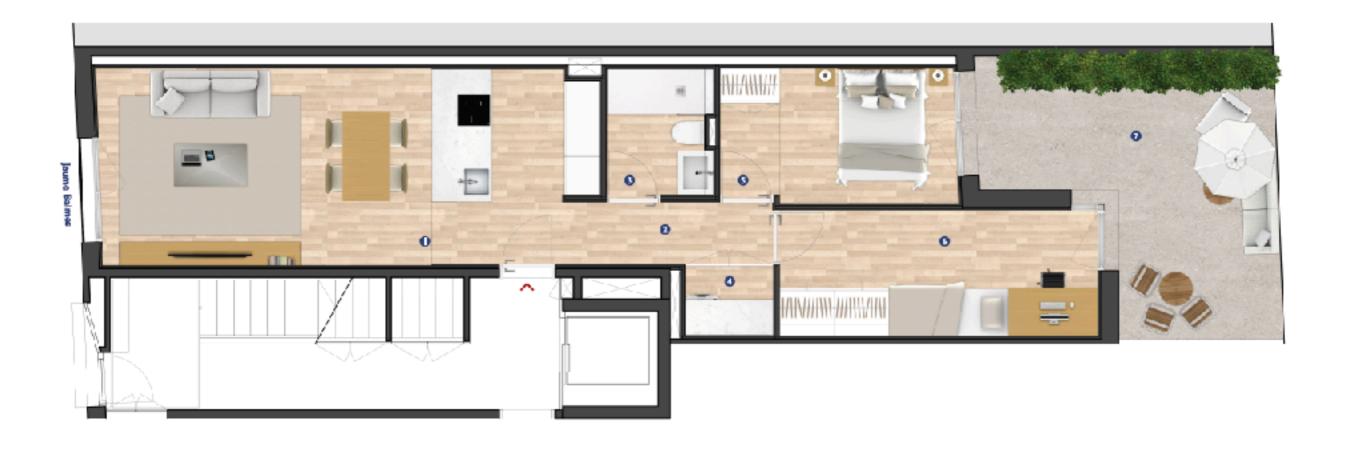

# Ground Floor Layout

BLOC A • Habilatge Baixos 2\*

### SUPERHÍCIES ÚTILS

- ① Estar menjador cuina · 20.00 m²
- 📵 Passadia 6,66 ma
- Bany 0.00 m²
- Safareig 1,76 m≥
- ⑤ Domilori 1 8,04 m€
- O Domitori 2 no,76 m²

SUPERFICIE OTIL TOTAL - CG.40 m²
SUPERFICIE CONSTRUIDA TOTAL - CO.CG m²

3 Superficie údi pad - 18 % m²