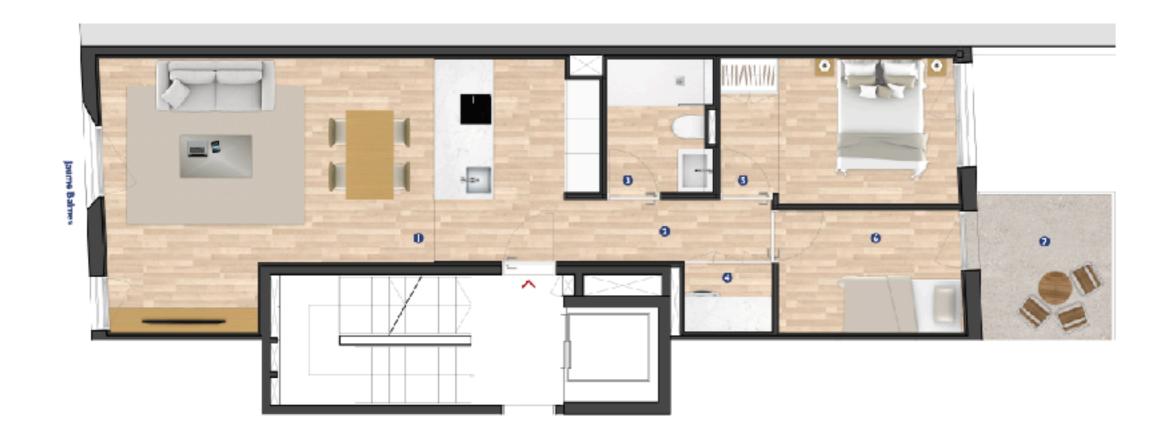

## Second Floor Layout

**APT 1** 

III OC A · Habitatge Segon 1ª

### SUPERFÍCIES ÚTILS

- ① Estar menjador cuina · 27.16 m²
- 🕢 Passadie 3,83 m4
- Barry 1 0.92 m<sup>2</sup>
- Safarəlg 4,76 m
- ⑤ Domillori 1 10,50 mē.
- (3 Darmiton 2 7,28 m²
- Barry 2 1,02 m²
   Excelle 6,72 m²
- Studi 12,02 m²

SUPERFICIE OTIL TOTAL - 75,75 m² SUPERFICIE CONSTRUIDA TOTAL - 98,78 m²

O Superficie útil terrat - 20.50 m²

Carrer de la Marina