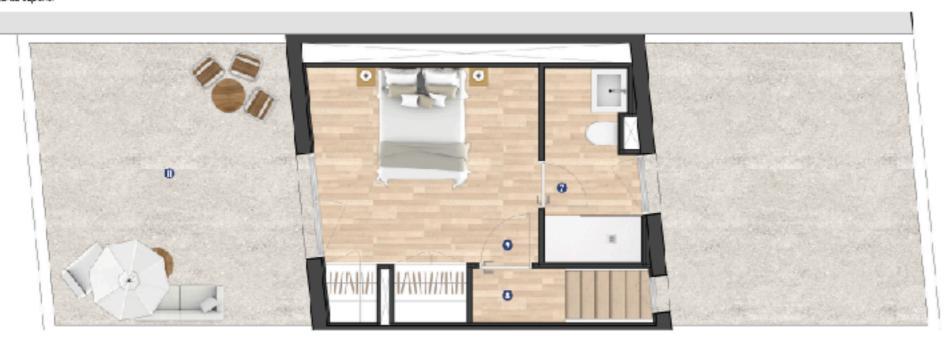

## Second Floor Layout

**APT 1** 

III OC A · Habitatge Segon 1ª

#### Planta ouporior

### SUPERFÍCIES ÚTILS

- ① Estar menjador cuina · 27.16 m²
- 🕢 Passadie 3,83 m4
- Barry 1 0.92 m<sup>2</sup>
- Safarəlg 4,76 m
- ⑤ Domillori 1 10,50 mē.
- (3 Darmiton 2 7,28 m²
- Barry 2 1,02 m²
   Excelle 6,72 m²
- Studi 12,02 m²

SUPERFICIE OTIL TOTAL - 75,75 m² SUPERFICIE CONSTRUIDA TOTAL - 98,78 m²

O Superficie útil terrat - 20.50 m²

Carrer de la Marina