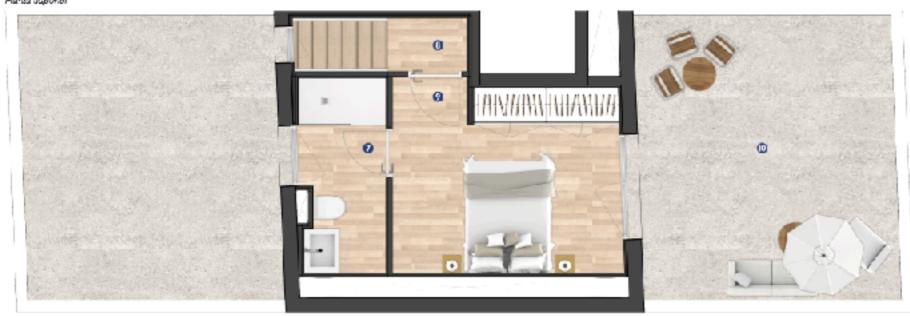

#### Planta ouporior

### SUPERFÍCIES ÚTILS

- ① Estar menjador cuina · 27.16 m²
- 🕢 Passadie 3,83 m4
- Barry 1 0.92 m<sup>2</sup>
- Safarəlg 4,76 m
- ⑤ Domillori 1 10,50 mē.
- (3 Darmiton 2 7,28 m²
- Barry 2 1,02 m²
   Excelle 6,72 m²
- Studi 12,02 m²

SUPERFICIE OTIL TOTAL - 75,75 m² SUPERFICIE CONSTRUIDA TOTAL - 98,78 m²

O Superficie útil terrat - 20.50 m²

Carrer de la Marina