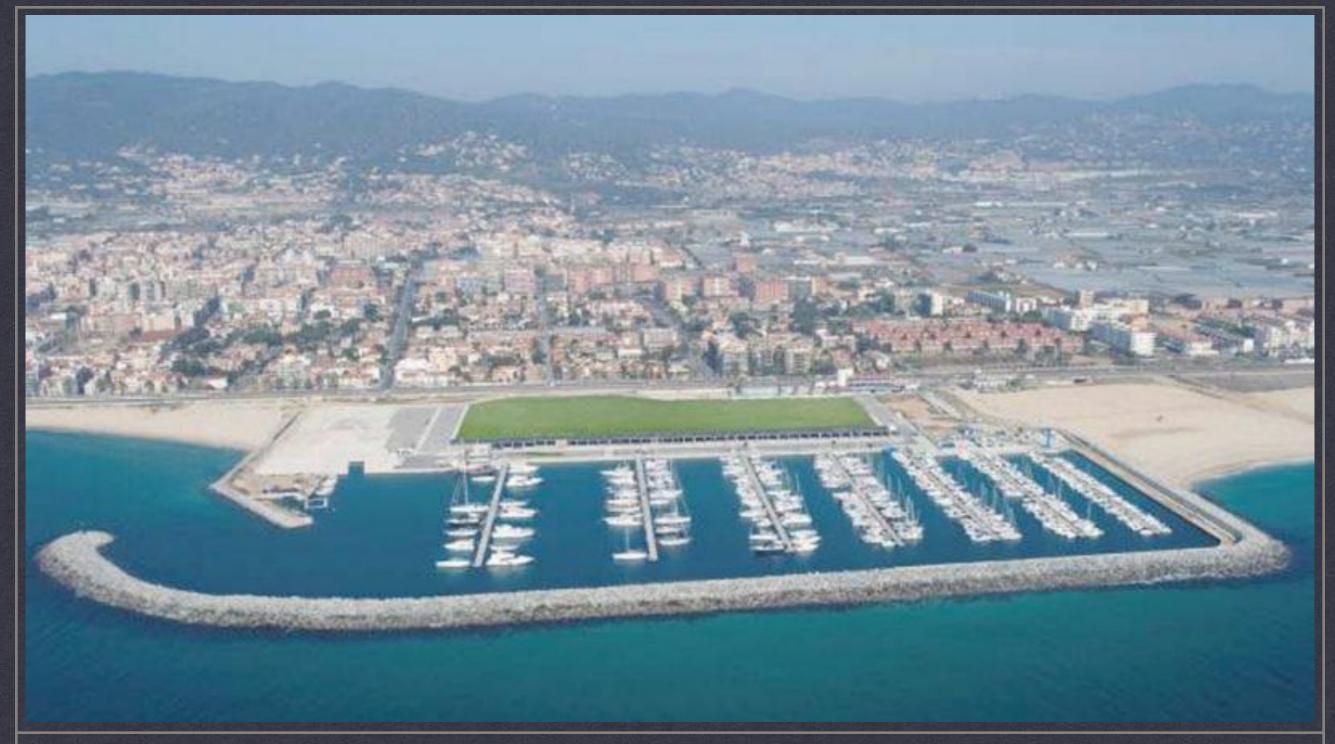

## **About Premia de Mar**

Premià de Mar is a municipality in the comarca of the Maresme in Catalonia, Spain. It is situated on the coast between El Masnou and Vilassar de Mar, to the north-east of Barcelona. The town is both a tourist centre and a dormitory town for Barcelona.

Like almost all municipalities of Maresme, Premià de Mar has been historically very well connected with the rest of the comarca and with Barcelona thanks to old Camí Ral (Royal Way) (actual N-II main road) and railroad (Barcelona-Mataró railroad route (1848) was the first to be constructed in all the Iberian Peninsula). Communications have been enhanced in recent years with the construction of the C-32's Barcelona-Mataró section, also the first autopista (highway) to be constructed in all the Iberian Peninsula.

The town centre has buildings in a wide range of styles: neoclassical, modernista, noucentista and simply eclectic. The church of Sant Cristòfol has a baroque doorway with maritime motifs.

\* According to the National Institute of Statistics in Catalunya, there are almost 30.000 registered residents living on town. Plus a 20% extra non registered or is in process.