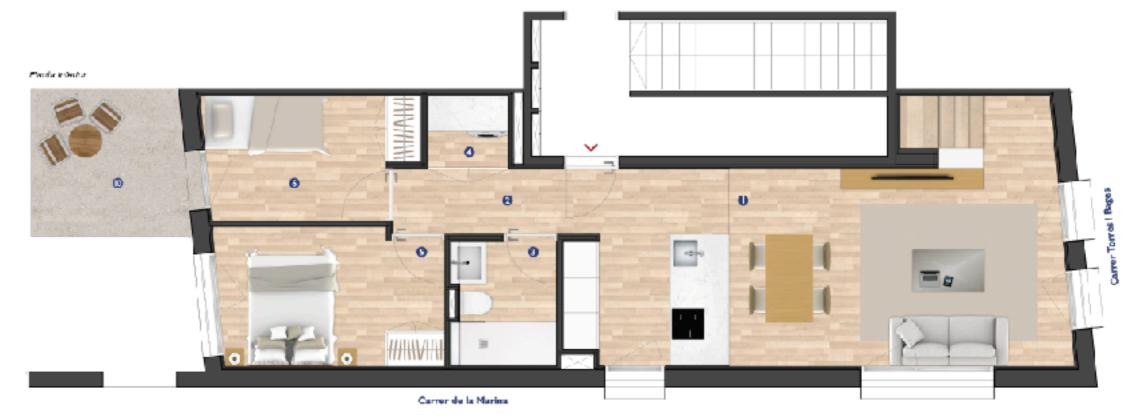

# First Floor Layout

APT 1

BLOC A · Habitatge Primer 1°

### SUPERFÍCIES ÚTILS

- ① Estar men ador cuina 50,0 / m²
- 👩 Passadis 0 00 m²
- 8 Bany s,va m²
- ③ Sabneig 1,72 m².
- Donnitori 1 · 10.00 m²
- Opennitori 2 6,68 ms

SUPERFICIE OTIL TOTAL + 65,22 mF

SUPERFICIE CONSTRUIDA TOTAL : 67,85 (16

Suportion Ltll pat - 6,80 m²

Carrer de la Marina.