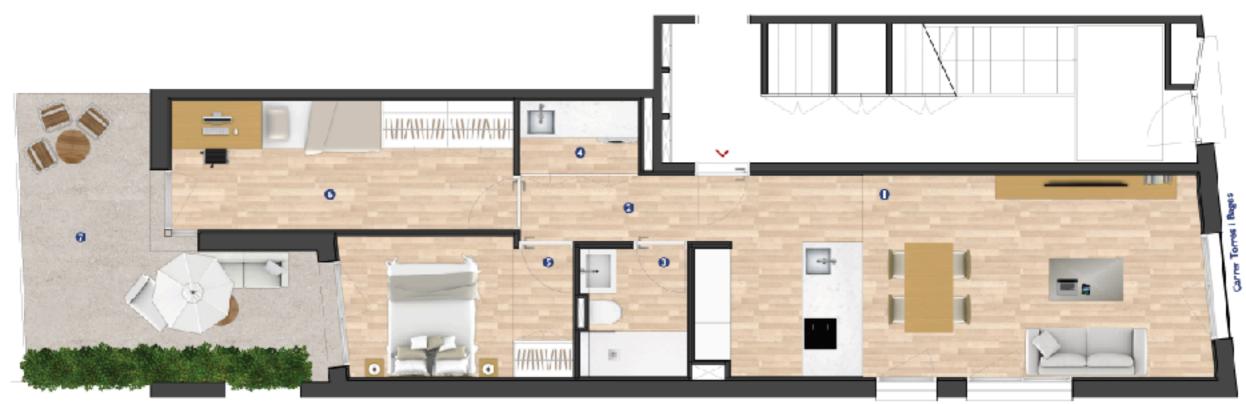

# First Floor Layout

APT 1

BLOC A · Habitatge Primer 1°

### SUPERFÍCIES ÚTILS

- ① Estar men ador cuina 50,0 / m²
- 👩 Passadis 0 00 m²
- 8 Bany s,va m²
- ③ Sabneig 1,72 m².
- Donnitori 1 · 10.00 m²
- Opennitori 2 6,68 ms

SUPERFICIE OTIL TOTAL + 65,22 mF

SUPERFICIE CONSTRUIDA TOTAL : 67,85 (16

Suportion Ltll pat - 6,80 m²

Carrer de la Marina.