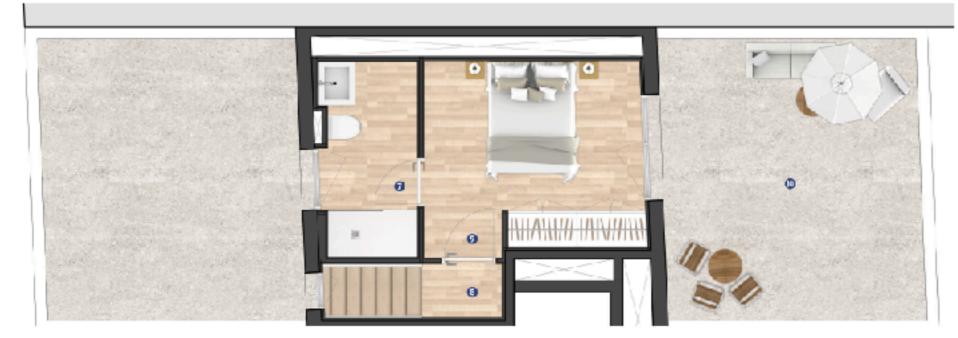

## Second Floor Layout

**APT 1** 

III OC A · Habitatge Segon 1ª

#### Planta ouporior

### SUPERFÍCIES ÚTILS

- ① Estar menjador cuina · 27.16 m²
- 🕢 Passadie 3,83 m4
- Barry 1 0.92 m<sup>2</sup>
- Safarəlg 4,76 m
- ⑤ Domillori 1 10,50 mē.
- (3 Darmiton 2 7,28 m²
- Barry 2 1,02 m²
   Excelle 6,72 m²
- Studi 12,02 m²

SUPERFICIE OTIL TOTAL - 75,75 m² SUPERFICIE CONSTRUIDA TOTAL - 98,78 m²

O Superficie útil terrat - 20.50 m²

Carrer de la Marina