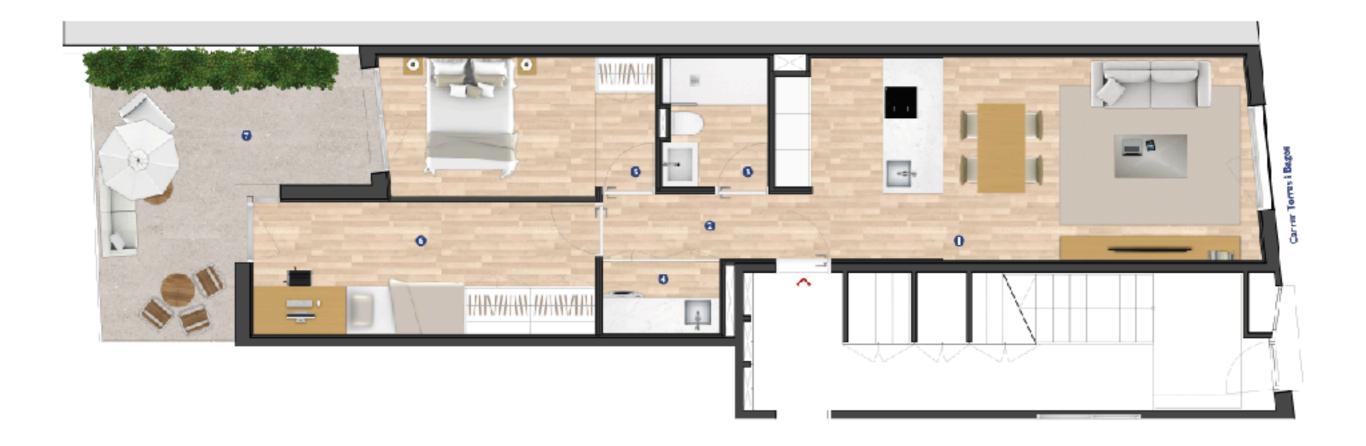

# Ground Floor Layout

BLOC A - Habitatge Barxos 16

#### SUPERFICIES ÚTILS:

① Ectar monador ouna - Es,o / m<sup>-</sup>

② Proceedis • 6 65 m²

83,3 - yang 📵

Safannig • 1,75 m².

⑤ Domitori 1 + 9,92 m².

O Domitori 2 - 11,14 m²

SUPERFICIE ÚTIL TOTAL - 88,58 m²

SUPERFICIE CONSTRUIDA TOTAL - 64,18 PM

Superficie Littl pati - 10.40 m²

Carrer de la Marina.