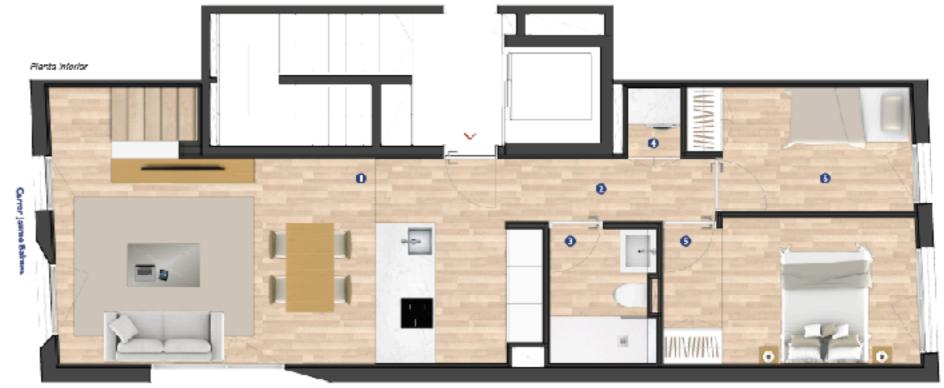

# Ground Floor Layout

BLOC A - Habitatge Barxos 16

#### SUPERFICIES ÚTILS:

① Ectar monador ouna - Es,o / m<sup>-</sup>

② Proceedis • 6 65 m²

83,3 - yang 📵

Safannig • 1,75 m².

⑤ Domitori 1 + 9,92 m².

O Domitori 2 - 11,14 m²

SUPERFICIE ÚTIL TOTAL - 88,58 m²

SUPERFICIE CONSTRUIDA TOTAL - 64,18 PM

Superficie Littl pati - 10.40 m²

Carrer de la Marina.