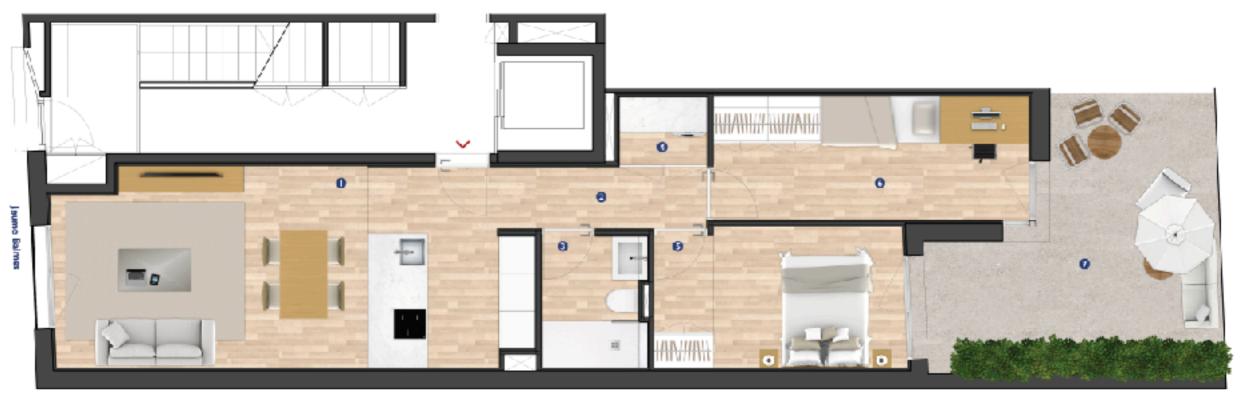

# Ground Floor Layout

BLOC A - Habitatge Barxos 16

#### SUPERFICIES ÚTILS:

① Ectar monador ouna - Es,o / m<sup>-</sup>

② Proceedis • 6 65 m²

83,3 - yang 📵

Safannig • 1,75 m².

⑤ Domitori 1 + 9,92 m².

O Domitori 2 - 11,14 m²

SUPERFICIE ÚTIL TOTAL - 88,58 m²

SUPERFICIE CONSTRUIDA TOTAL - 64,18 PM

Superficie Littl pati - 10.40 m²

Carrer de la Marina.