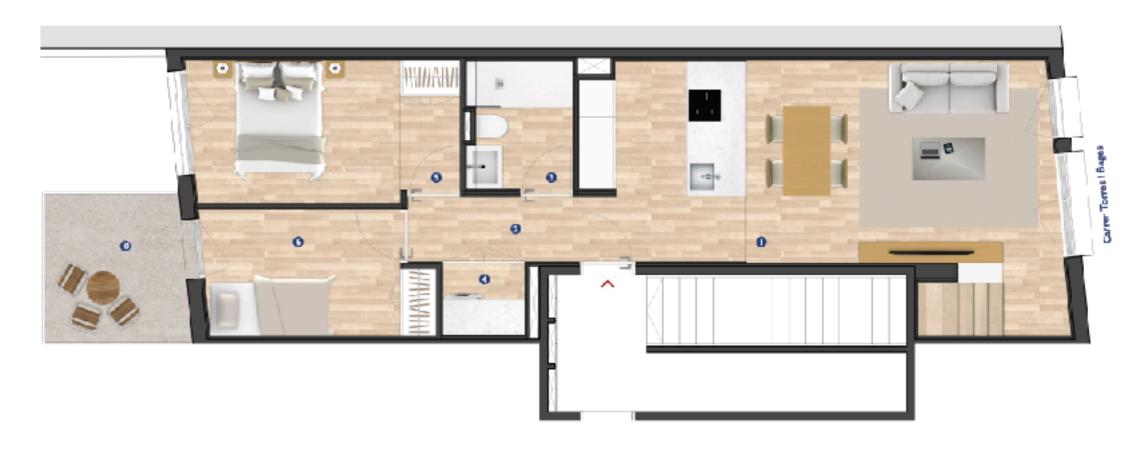

# First Floor Layout

APT 1

BLOC A · Habitatge Primer 1°

### SUPERFÍCIES ÚTILS

- ① Estar men ador cuina 50,0 / m²
- 👩 Passadis 0 00 m²
- 8 Bany s,va m²
- ③ Sabneig 1,72 m².
- Donnitori 1 · 10.00 m²
- Opennitori 2 6,68 ms

SUPERFICIE OTIL TOTAL + 65,22 mF

SUPERFICIE CONSTRUIDA TOTAL : 67,85 (16

Suportion Ltll pat - 6,80 m²

Carrer de la Marina.